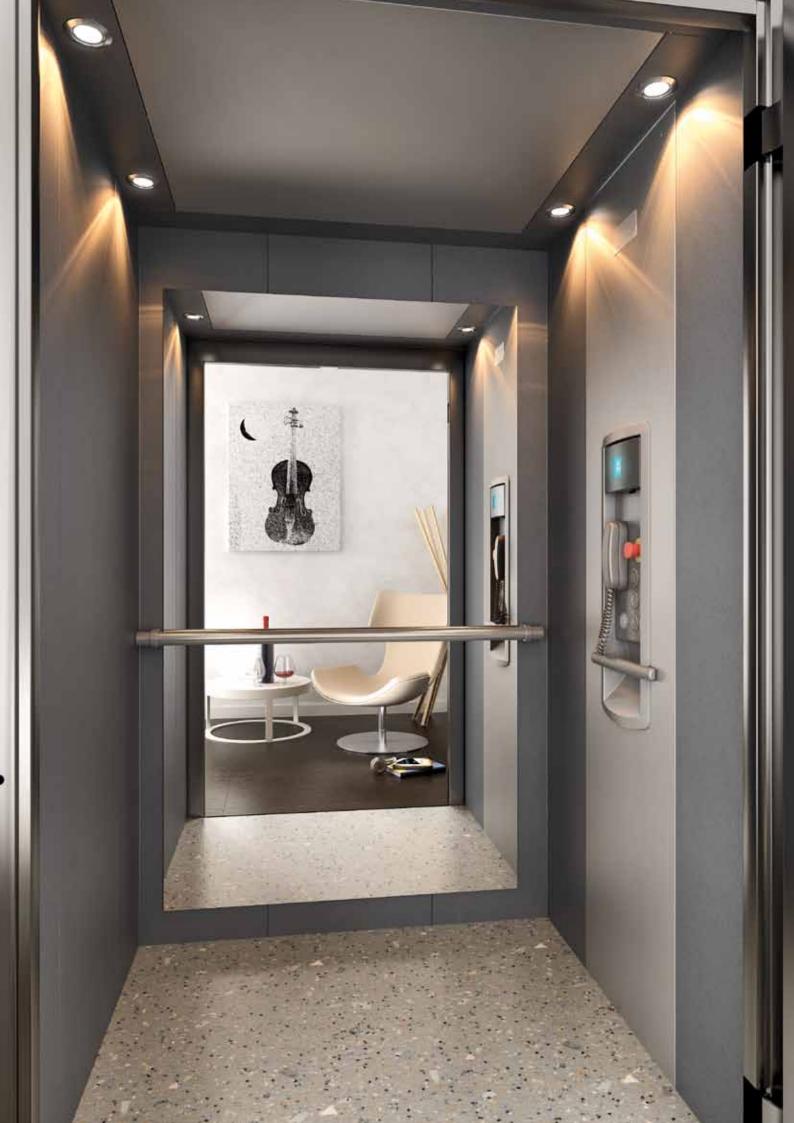

## Perfect synthesis between form and function.

HE 3 is the elevator that adapts to your needs. Carefully designed car layouts and high-tech components to meet the criteria of absolute quality.

With HE 3 you can finally treat yourself to all the style and comfort that you want, enhancing your environment with an extremely captivating and contemporary design object.

#### UNIQUE, LIKE YOU

HE 3 offers a wide range of materials and colours for the cabin walls. You can choose satin and scratch-resistant steel, or textured and plain finish modern walls, or opt for the vivacity of the infinite colours of the RAL range, in a game where releasing your imagination will be simple. Have fun matching the flooring with the lighting, mirrors and handrail of your choice.

A plethora of equipment that enhances the quality of your movement, HE 3 now also offers with its innovations elevator-type sliding automatic cabin doors or folding automatic doors, which will provide you with automatic control from the inside. You can also opt for swing doors, in seven versions, ral painted, stainless steel, aluminium, in wood or fire-resistant, to choose which effect to give each floor of your house.

#### **SPOTLIGHTS**

2 Spotlights

4 Spotlights