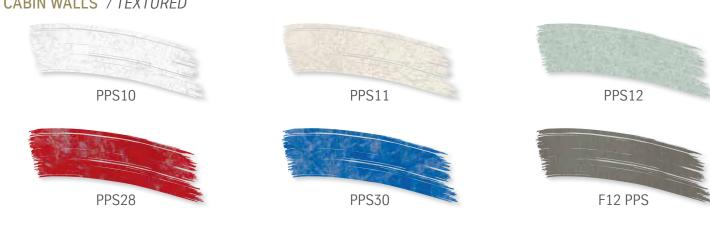

#### **CABIN WALLS** / TEXTURED

#### UNIQUE, LIKE YOU

HE 3 offers a wide range of materials and colours for the cabin walls. You can choose satin and scratch-resistant steel, or textured and plain finish modern walls, or opt for the vivacity of the infinite colours of the RAL range, in a game where releasing your imagination will be simple. Have fun matching the flooring with the lighting, mirrors and handrail of your choice.