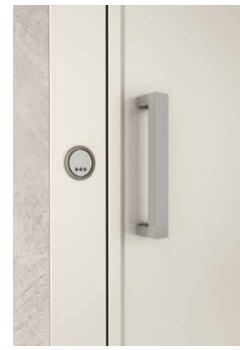

### DISPLAY

LCD display with telephone and emergency button

#### **HANDLES**

CLASSIC Chrome-plated brass or gold effect

MODERN Stainless steel

TECHNO Satin stainless steel