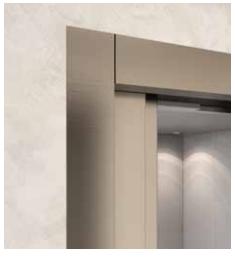

#### FLOOR AND CABIN DOORS

STEEL RAL PAINTED SWING DOORS All the RAL colours. Blind, with a window or panoramic.

STAINLESS STEEL SWING DOOR All the RAL colours, satin, lino effect, checks or scotch brite. Blind, with a window or panoramic.

ALUMINIUM SWING DOOR Natural anodised, bronze effect or nickel effect. Panoramic.

ALL-GLASS SWING DOOR Frameless, clear glass.

WOODEN SWING DOOR Oak, mahogany, walnut or chestnut. Blind.

EI FIRE-RESISTENT SWING DOOR Blind.