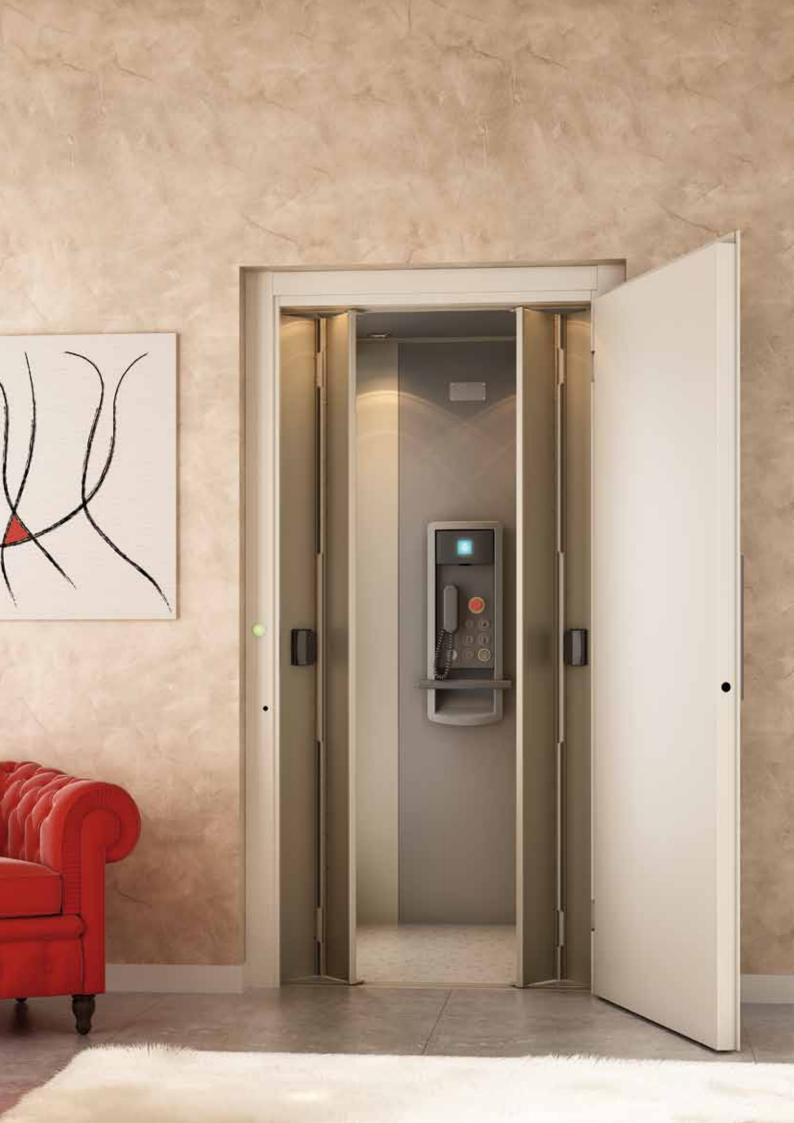

#### **CHOOSE YOUR CONFIGURATION**

HE 3 is available in two models, for masonry shaft or complete with a metal structure.

Masonry shaft application allows you to camouflage the HE 3 leaving only the doors visible: sliding automatic or swing, blind or panoramic. Your style of finish to the walls of the house separating the cabin from the surrounding environment.

#### TRUST IN ITS SAFETY

An evolved anti power failure system allows operation of HE 3 even in the event of momentary absence of electric current, always ensuring return to the floor and opening of the doors. Each elevator is equipped with a telephone ensuring constant connection to the home phone line. The multifunction display, in addition to indicating the position and direction of travel of the cabin, monitors the efficiency of all the safety aspects through state-of-the-art software. HE 3 has a capacity of 400 Kg and its correct operation is always assured by the load control device that disables operation of the system when the load exceeds the permitted weight.

### DISPLAY

LCD display with telephone and emergency button