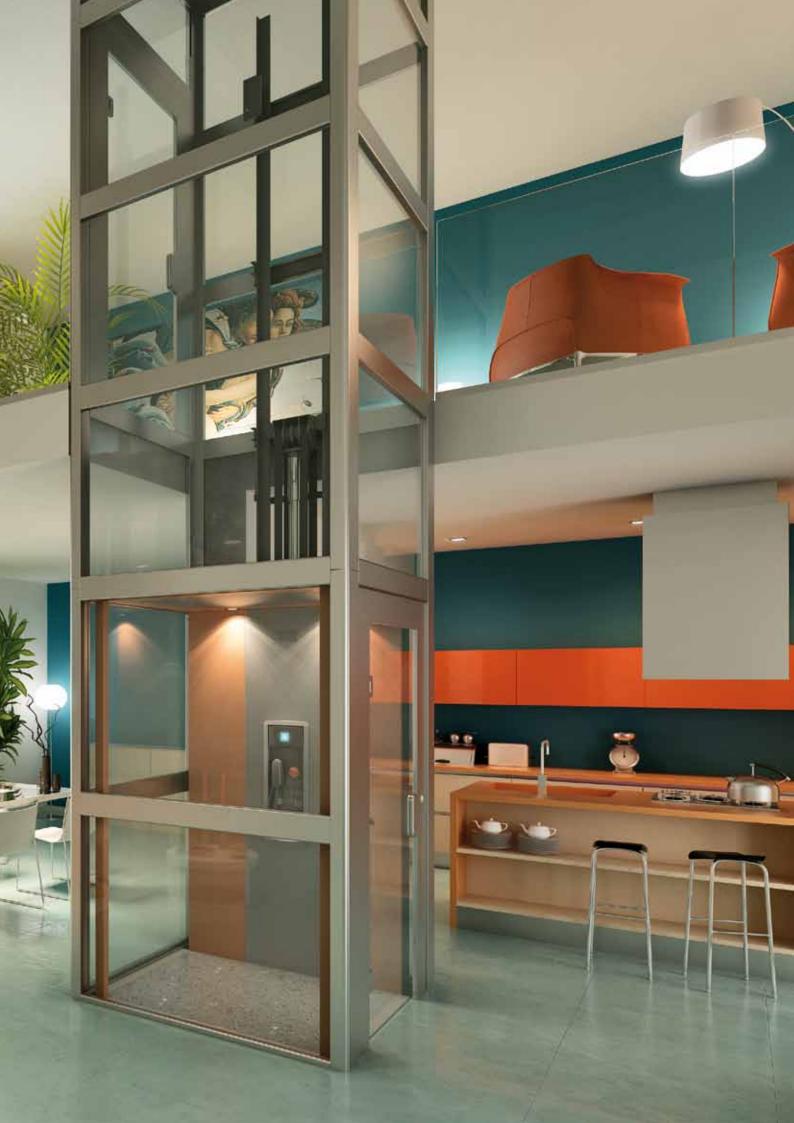

# Finally you can choose without making concessions.

Making your home more comfortable, welcoming and eco-sustainable today is possible with the new HE 3 elevator. Functional, compact, stylish: comfort has a new dimension.

## Perfect synthesis between form and function.

HE 3 is the elevator that adapts to your needs. Carefully designed car layouts and high-tech components to meet the criteria of absolute quality.

With HE 3 you can finally treat yourself to all the style and comfort that you want, enhancing your environment with an extremely captivating and contemporary design object.

Compact and functional, HE 3 is designed to be inserted in any environment because each elevator is custom designed and built.

The metallic structure will become an element of design within the environment. Inside and out, the hot galvanised structure, in any colour you wish, will withstand the most extreme environmental conditions.

Once you have chosen the type of shaft, the different car layouts will allow you to make your system unique. You can choose the Protection car layout which will allow you to ascend and descend in your elevator without walls, assigning it maximum viewability with the metal frame structure version, or choose the Cabin layout, to create an entirely new customisable environment within your elevator.