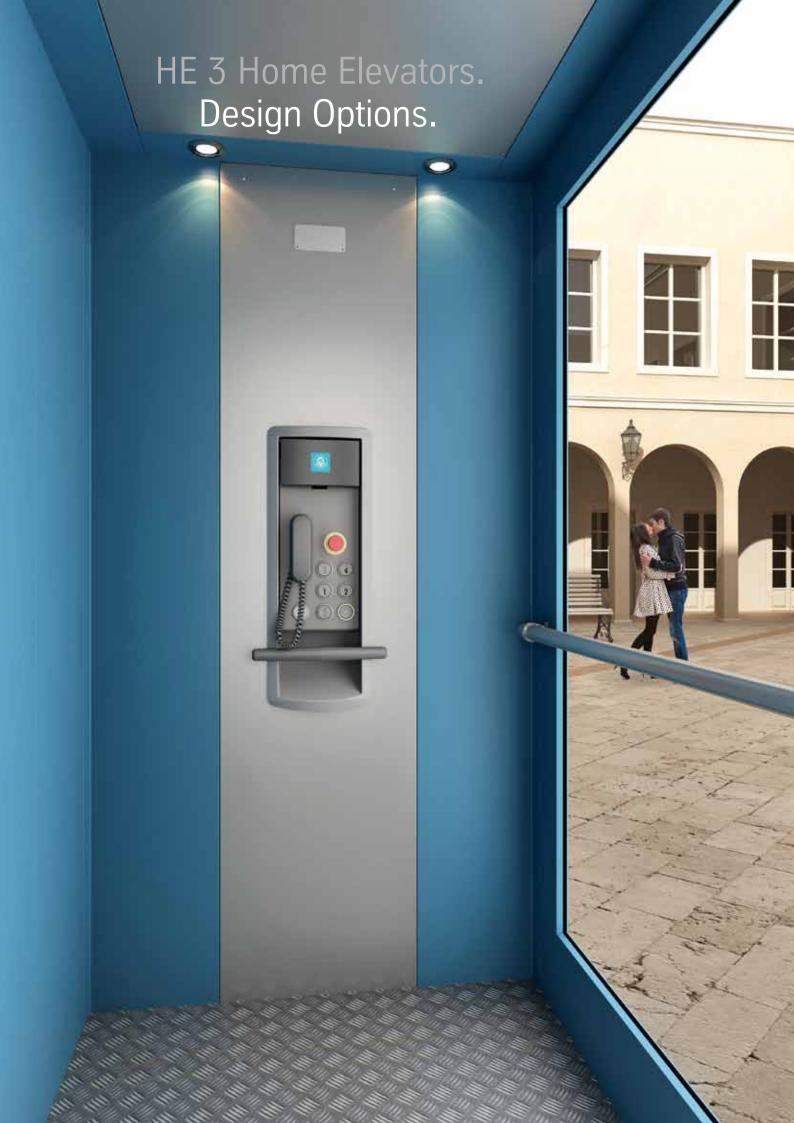

#### TRUST IN ITS SAFETY

An evolved anti power failure system allows operation of HE 3 even in the event of momentary absence of electric current, always ensuring return to the floor and opening of the doors. Each elevator is equipped with a telephone ensuring constant connection to the home phone line. The multifunction display, in addition to indicating the position and direction of travel of the cabin, monitors the efficiency of all the safety aspects through state-of-the-art software. HE 3 has a capacity of 400 Kg and its correct operation is always assured by the load control device that disables operation of the system when the load exceeds the permitted weight.

### DISPLAY

LCD display with telephone and emergency button