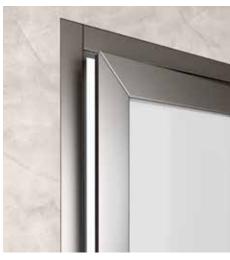

#### FLOOR AND CABIN DOORS

STEEL RAL PAINTED SWING DOORS All the RAL colours. Blind, with a window or panoramic.

STAINLESS STEEL SWING DOOR All the RAL colours, satin, lino effect, checks or scotch brite. Blind, with a window or panoramic.

ALUMINIUM SWING DOOR Natural anodised, bronze effect or nickel effect. Panoramic.

ALL-GLASS SWING DOOR Frameless, clear glass.

WOODEN SWING DOOR Oak, mahogany, walnut or chestnut. Blind.

EI FIRE-RESISTENT SWING DOOR Blind.