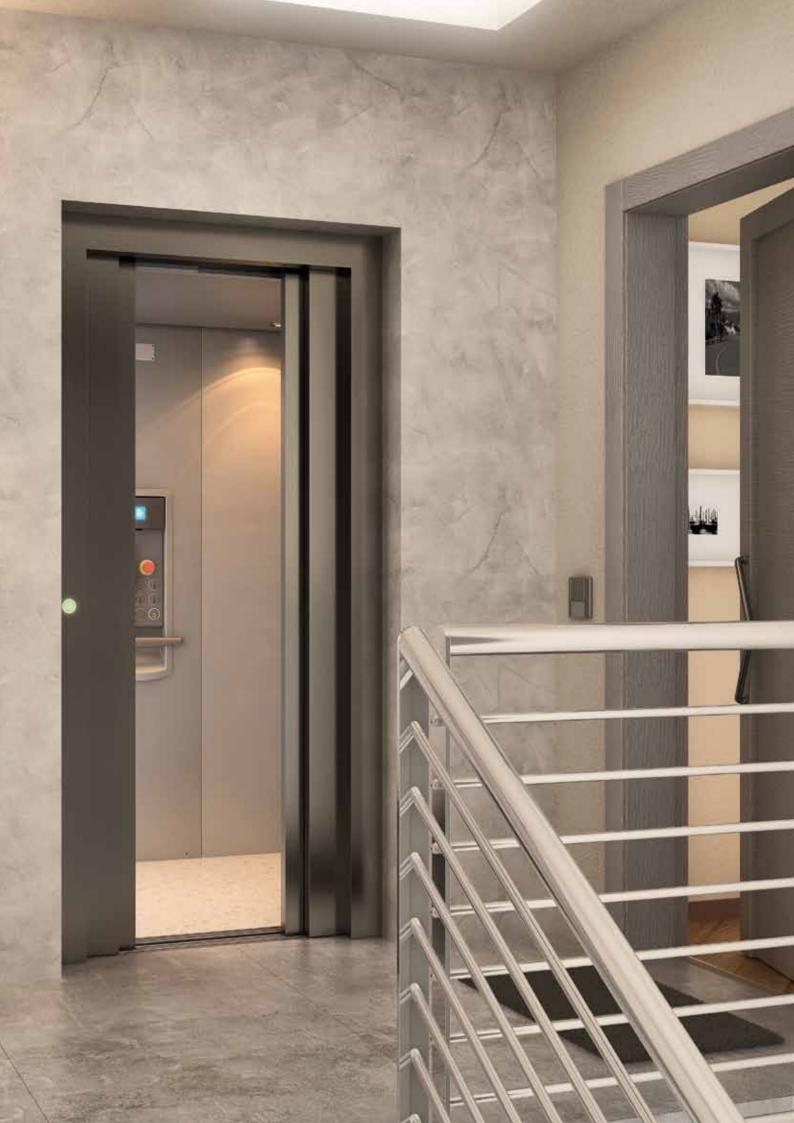

The metallic structure will become an element of design within the environment. Inside and out, the hot galvanised structure, in any colour you wish, will withstand the most extreme environmental conditions.

Once you have chosen the type of shaft, the different car layouts will allow you to make your system unique. You can choose the Protection car layout which will allow you to ascend and descend in your elevator without walls, assigning it maximum viewability with the metal frame structure version, or choose the Cabin layout, to create an entirely new customisable environment within your elevator.

A plethora of equipment that enhances the quality of your movement, HE 3 now also offers with its innovations elevator-type sliding automatic cabin doors or folding automatic doors, which will provide you with automatic control from the inside. You can also opt for swing doors, in seven versions, ral painted, stainless steel, aluminium, in wood or fire-resistant, to choose which effect to give each floor of your house.