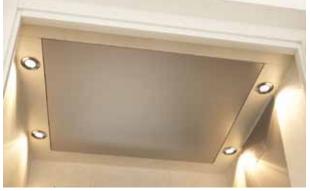

e inside. You can also opt for swing doors, in seven versions, ral painted, stainless steel, aluminium, in wood or fire-resistant, to choose which effect to give each floor of your house.

The metal shaft is entirely galvanised and powder coated; the structure has the option of clear or shaded safety glass or galvanised steel panels in a choice of colours for you to choose the configuration that is most suitable for your environment.

HE 3 is the idea of your space, the perfect union between quality and design, the pleasure in the detail that you will choose.



Comfort also means the option of customisation

#### **CABIN WALLS** / PLAIN



#### **CABIN WALLS** / TEXTURED



### CABIN WALLS / STAINLESS STEEL



#### **FLOORING**











ALUMINIUM



#### **SPOTLIGHTS**



2 Spotlights



4 Spotlights

### HANDRAIL



Satin stainless steel



Black Aluminium

#### **SEAT**



Fold down seat

### DISPLAY



LCD display with telephone and emergency button



#### **HANDLES**



CLASSIC Chrome-plated brass or gold effect



MODERN Stainless steel



TECHNO Satin stainless steel

#### **SHAFT AND PANELS**



Outer shaft view



Inner shaft view









Opaline - white milk







Semi-reflective





#### FLOOR AND CABIN DOORS



STEEL RAL PAINTED SWING DOORS All the RAL colours. Blind, with a window or panoramic.



STAINLESS STEEL SWING DOOR All the RAL colours, satin, lino effect, checks or scotch brite. Blind, with a window or panoramic.



ALUMINIUM SWING DOOR Natural anodised, bronze effect or nickel effect. Panoramic.



ALL-GLASS SWING DOOR Frameless, clear glass.