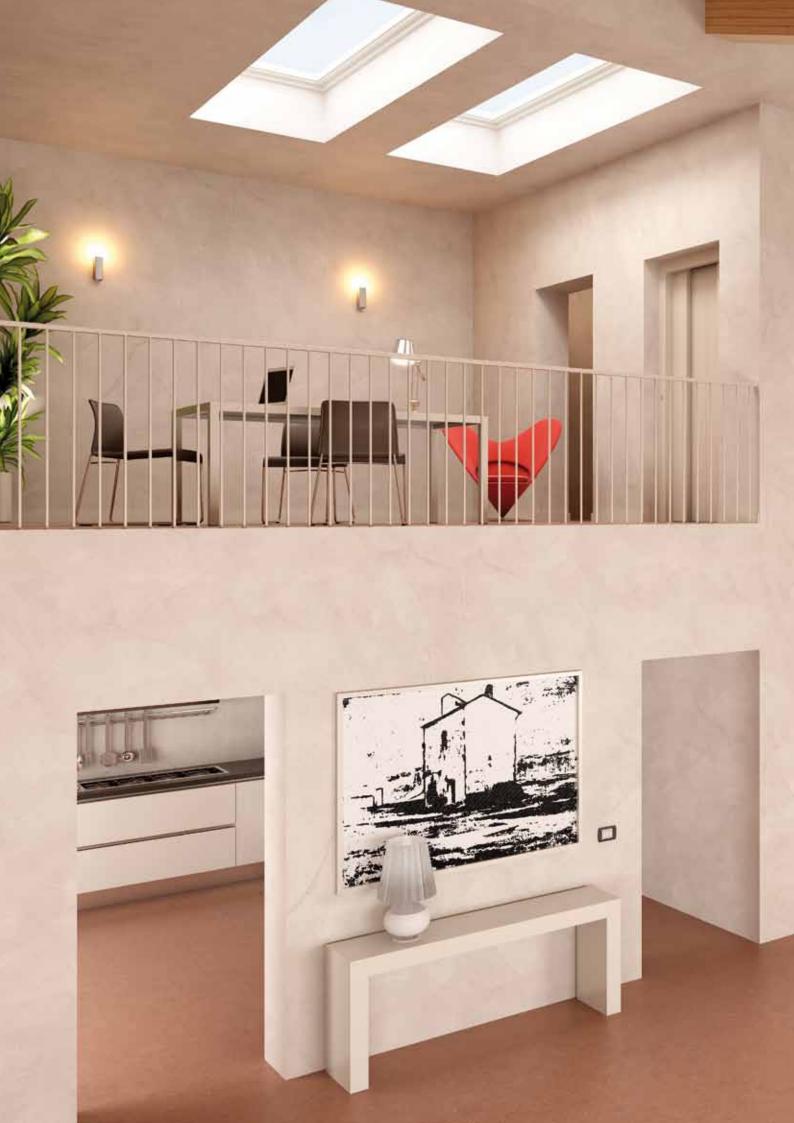

#### Space Saving

The many configurations available simplify the inclusion of HE 3 in any home, respecting its style and facilities. Versatile and compact, it can also be installed in extremely restricted spaces starting from just 66cm. Free your space with the HE 3 elevator

Compact and functional, HE 3 is designed to be inserted in any environment because each elevator is custom designed and built.