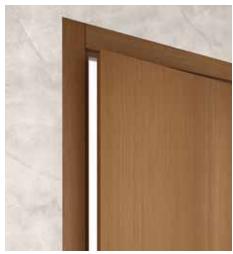

ALUMINIUM SWING DOOR Natural anodised, bronze effect or nickel effect. Panoramic.

ALL-GLASS SWING DOOR Frameless, clear glass.

WOODEN SWING DOOR Oak, mahogany, walnut or chestnut. Blind.

EI FIRE-RESISTENT SWING DOOR Blind.