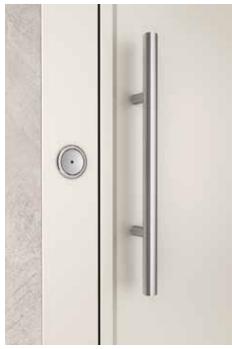

#### **HANDLES**

CLASSIC Chrome-plated brass or gold effect

MODERN Stainless steel

TECHNO Satin stainless steel