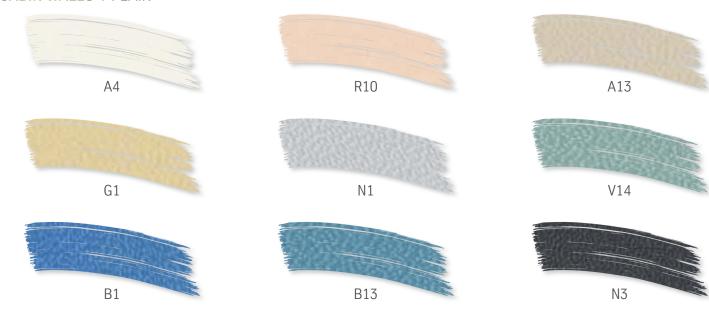

#### UNIQUE, LIKE YOU

HE 3 offers a wide range of materials and colours for the cabin walls. You can choose satin and scratch-resistant steel, or textured and plain finish modern walls, or opt for the vivacity of the infinite colours of the RAL range, in a game where releasing your imagination will be simple. Have fun matching the flooring with the lighting, mirrors and handrail of your choice.

#### **CABIN WALLS** / PLAIN

#### **CABIN WALLS** / TEXTURED

### CABIN WALLS / STAINLESS STEEL