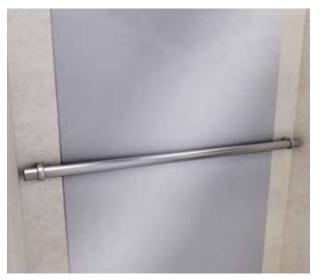

swing doors, in seven versions, ral painted, stainless steel, aluminium, in wood or fire-resistant, to choose which effect to give each floor of your house.

The metal shaft is entirely galvanised and powder coated; the structure has the option of clear or shaded safety glass or galvanised steel panels in a choice of colours for you to choose the configuration that is most suitable for your environment.

HE 3 is the idea of your space, the perfect union between quality and design, the pleasure in the detail that you will choose.



Comfort also means the option of customisation

#### **CABIN WALLS** / PLAIN



#### **CABIN WALLS** / TEXTURED



### CABIN WALLS / STAINLESS STEEL



#### **FLOORING**











ALUMINIUM



#### **SPOTLIGHTS**



2 Spotlights



4 Spotlights

### HANDRAIL



Satin stainless steel



Black Aluminium

#### **SEAT**



Fold down seat

### DISPLAY



LCD display with telephone and emergency button



#### **HANDLES**



CLASSIC Chrome-plated brass or gold effect



MODERN Stainless steel



TECHNO Satin stainless steel

#### **SHAFT AND PANELS**



Outer shaft view



Inner shaft view









Opaline - white milk







Semi-reflective





#### FLOOR AND CABIN DOORS



STEEL RAL PAINTED SWING DOORS All the RAL colours. Blind, with a window or panoramic.



STAINLESS STEEL SWING DOOR All the RAL colours, satin, lino effect, checks or scotch brite. Blind, with a window or panoramic.



ALUMINIUM SWING DOOR Natural anodised, bronze effect or nickel effect. Panoramic.



ALL-GLASS SWING DOOR Frameless, clear glass.



WOODEN SWING DOOR Oak, mahoga