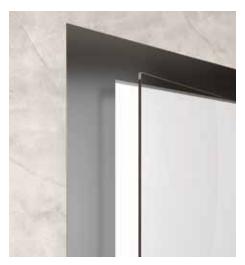

ALUMINIUM SWING DOOR Natural anodised, bronze effect or nickel effect. Panoramic.

ALL-GLASS SWING DOOR Frameless, clear glass.

WOODEN SWING DOOR Oak, mahogany, walnut or chestnut. Blind.

EI FIRE-RESISTENT SWING DOOR Blind.