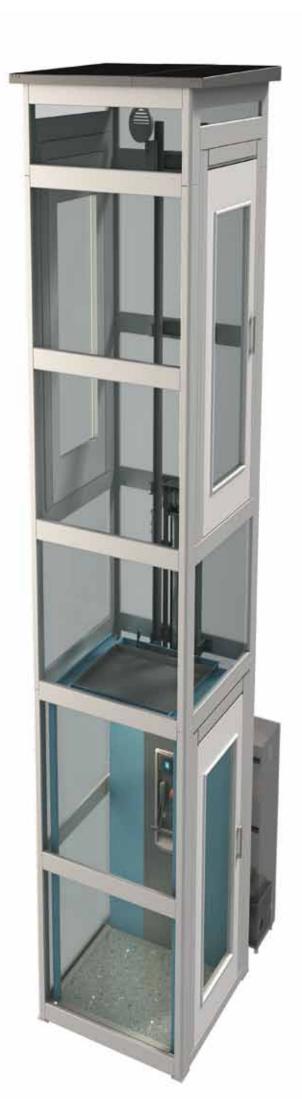

The metallic structure will become an element of design within the environment. Inside and out, the hot galvanised structure, in any colour you wish, will withstand the most extreme environmental conditions.

Once you have chosen the type of shaft, the different car layouts will allow you to make your system unique. You can choose the Protection car layout which will allow you to ascend and descend in your elevator without walls, assigning it maximum viewability with the metal frame structure version, or choose the Cabin layout, to create an entirely new customisable environment within your elevator.

The metal shaft is entirely galvanised and powder coated; the structure has the option of clear or shaded safety glass or galvanised steel panels in a choice of colours for you to choose the configuration that is most suitable for your environment.

#### Infill

safety glass or panels