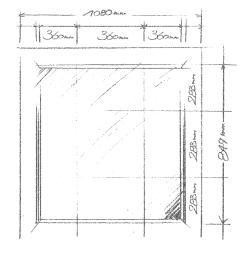

plethora of equipment that enhances the quality of your movement, HE 3 now also offers with its innovations elevator-type sliding automatic cabin doors or folding automatic doors, which will provide you with automatic control from the inside. You can also opt for swing doors, in seven versions, ral painted, stainless steel, aluminium, in wood or fire-resistant, to choose which effect to give each floor of your house.

The metal shaft is entirely galvanised and powder coated; the structure has the option of clear or shaded safety glass or galvanised steel panels in a choice of colours for you to choose the configuration that is most suitable for your environment.

HE 3 is the idea of your space, the perfect union between quality and design, the pleasure in the detail that you will choose.



Comfort also means the option of customisation

#### **CABIN WALLS** / PLAIN



#### **CABIN WALLS** / TEXTURED



### CABIN WALLS / STAINLESS STEEL



#### **FLOORING**











ALUMINIUM



#### **SPOTLIGHTS**



2 Spotlights



4 Spotlights

### HANDRAIL



Satin stainless steel



Black Aluminium

#### **SEAT**



Fold down seat

### DISPLAY



LCD display with telephone and emergency button



#### **HANDLES**



CLASSIC Chrome-plated brass or gold effect



MODERN Stainless steel



TECHNO Satin stainless steel

#### **SHAFT AND PANELS**



Outer shaft view



Inner shaft view









Opaline - white milk







Semi-reflective





#### FLOOR AND CABIN DOORS



STEEL RAL PAINTED SWING DOORS All the RAL colours. Blind, with a window or panoramic.



STAINLESS STEEL SWING DOOR Al