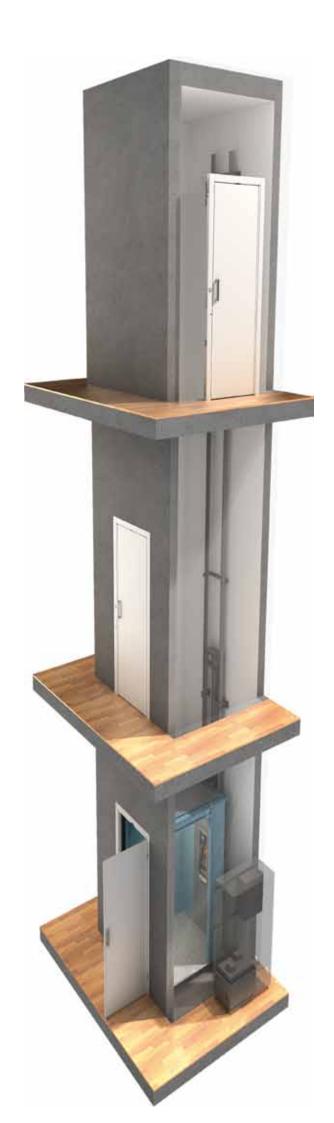

#### **CHOOSE YOUR CONFIGURATION**

HE 3 is available in two models, for masonry shaft or complete with a metal structure.

Masonry shaft application allows you to camouflage the HE 3 leaving only the doors visible: sliding automatic or swing, blind or panoramic. Your style of finish to the walls of the house separating the cabin from the surrounding environment.

#### Installation

internally smooth shaft wall

#### Installation

shaft space in metalwork with cold folded galvanized sheeting