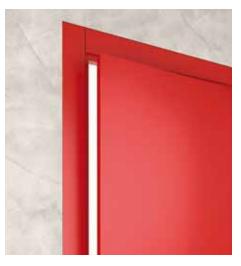

#### FLOOR AND CABIN DOORS

STEEL RAL PAINTED SWING DOORS All the RAL colours. Blind, with a window or panoramic.

STAINLESS STEEL SWING DOOR All the RAL colours, satin, lino effect, checks or scotch brite. Blind, with a window or panoramic.