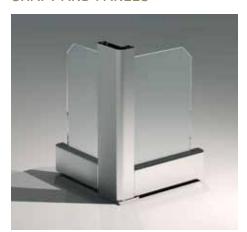

#### **SHAFT AND PANELS**

Outer shaft view

Inner shaft view

Opaline - white milk

Semi-reflective