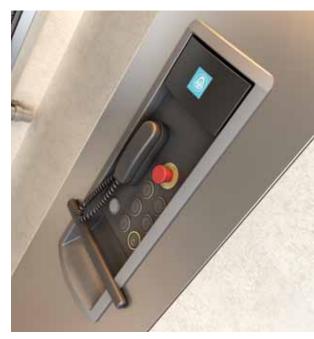

#### TRUST IN ITS SAFETY

An evolved anti power failure system allows operation of HE 3 even in the event of momentary absence of electric current, always ensuring return to the floor and opening of the doors. Each elevator is equipped with a telephone ensuring constant connection to the home phone line. The multifunction display, in addition to indicating the position and direction of travel of the cabin, monitors the efficiency of all the safety aspects through state-of-the-art software. HE 3 has a capacity of 400 Kg and its correct operation is always assured by the load control device that disables operation of the system when the load exceeds the permitted weight.

### DISPLAY

LCD display with telephone and emergency button