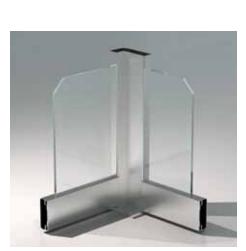

#### **SHAFT AND PANELS**

Outer shaft view

Inner shaft view

Opaline - white milk

Semi-reflective