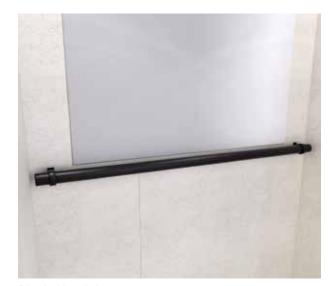

rsions, ral painted, stainless steel, aluminium, in wood or fire-resistant, to choose which effect to give each floor of your house.

The metal shaft is entirely galvanised and powder coated; the structure has the option of clear or shaded safety glass or galvanised steel panels in a choice of colours for you to choose the configuration that is most suitable for your environment.

HE 3 is the idea of your space, the perfect union between quality and design, the pleasure in the detail that you will choose.



Comfort also means the option of customisation

#### **CABIN WALLS** / PLAIN



#### **CABIN WALLS** / TEXTURED



### CABIN WALLS / STAINLESS STEEL



#### **FLOORING**











ALUMINIUM



#### **SPOTLIGHTS**



2 Spotlights



4 Spotlights

### HANDRAIL



Satin stainless steel



Black Aluminium

#### **SEAT**



Fold down seat

### DISPLAY



LCD display with telephone and emergency button



#### **HANDLES**



CLASSIC Chrome-plated brass or gold effect



MODERN Stainless steel



TECHNO Satin stainless steel

#### **SHAFT AND PANELS**



Outer shaft view



Inner shaft view









Opaline - white milk







Semi-reflective





#### FLOOR AND CABIN DOORS



STEEL RAL PAINTED SWING DOORS All the RAL colours. Blind, with a window or panoramic.



STAINLESS STEEL SWING DOOR All the RAL colours, satin, lino effect, checks or scotch brite. Blind, with a window or panoramic.



ALUMINIUM SWING DOOR Natural anodised, bronze effect or nickel effect. Panoramic.



ALL-GLASS SWING DOOR Frameless, clear glass.



WOODEN SWING DOOR Oak, mahogany, walnut or chestnut. B