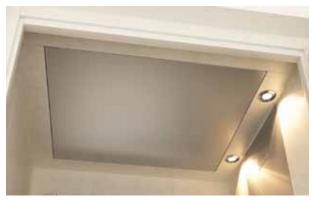

control from the inside. You can also opt for swing doors, in seven versions, ral painted, stainless steel, aluminium, in wood or fire-resistant, to choose which effect to give each floor of your house.

The metal shaft is entirely galvanised and powder coated; the structure has the option of clear or shaded safety glass or galvanised steel panels in a choice of colours for you to choose the configuration that is most suitable for your environment.

HE 3 is the idea of your space, the perfect union between quality and design, the pleasure in the detail that you will choose.



Comfort also means the option of customisation

#### **CABIN WALLS** / PLAIN



#### **CABIN WALLS** / TEXTURED



### CABIN WALLS / STAINLESS STEEL



#### **FLOORING**











ALUMINIUM



#### **SPOTLIGHTS**



2 Spotlights



4 Spotlights

### HANDRAIL



Satin stainless steel



Black Aluminium

#### **SEAT**



Fold down seat

### DISPLAY



LCD display with telephone and emergency button



#### **HANDLES**



CLASSIC Chrome-plated brass or gold effect



MODERN Stainless steel



TECHNO Satin stainless steel

#### **SHAFT AND PANELS**



Outer shaft view



Inner shaft view









Opaline - white milk







Semi-reflective





#### FLOOR AND CABIN DOORS



STEEL RAL PAINTED SWING DOORS All the RAL colours. Blind, with a window or panoramic.



STAINLESS STEEL SWING DOOR All the RAL colours, satin, lino effect, checks or scotch brite. Blind, with a window or panoramic.



ALUMINIUM SWING DOOR Natural anodised, bronze effect or nickel effect. Panoramic.



ALL-GLASS SWING DOOR Frameless,