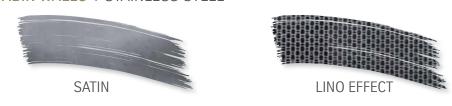

### CABIN WALLS / STAINLESS STEEL

#### UNIQUE, LIKE YOU

HE 3 offers a wide range of materials and colours for the cabin walls. You can choose satin and scratch-resistant steel, or textured and plain finish modern walls, or opt for the vivacity of the infinite colours of the RAL range, in a game where releasing your imagination will be simple. Have fun matching the flooring with the lighting, mirrors and handrail of your choice.