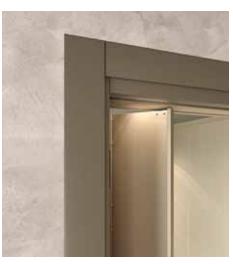

#### FLOOR AND CABIN DOORS

STEEL RAL PAINTED SWING DOORS All the RAL colours. Blind, with a window or panoramic.

STAINLESS STEEL SWING DOOR All the RAL colours, satin, lino effect, checks or scotch brite. Blind, with a window or panoramic.

ALUMINIUM SWING DOOR Natural anodised, bronze effect or nickel effect. Panoramic.

ALL-GLASS SWING DOOR Frameless, clear glass.

WOODEN SWING DOOR Oak, mahogany, walnut or chestnut. Blind.

EI FIRE-RESISTENT SWING DOOR Blind.